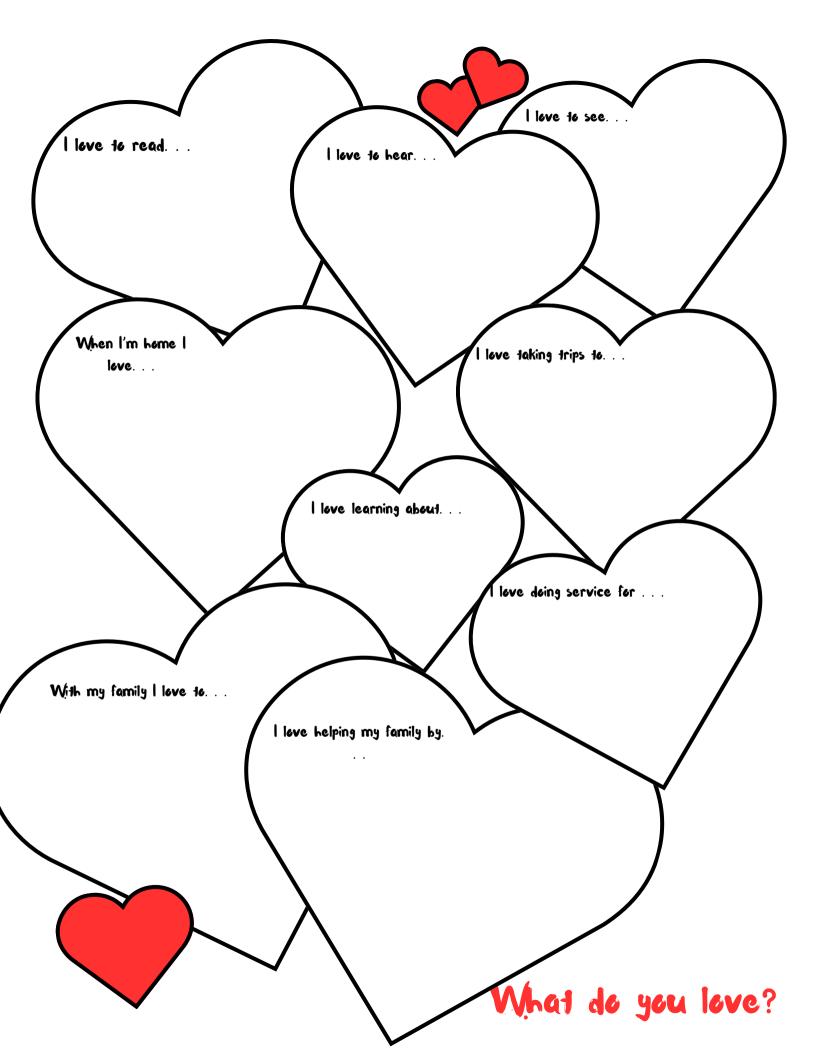

## Valentine's Day note writing

Write notes to your friends and family telling them how much you love and care for them

| Dear<br>I love you because |                  |  |
|----------------------------|------------------|--|
| You make me feel           | special when you |  |
|                            | Love             |  |

| I love you because                | You make me feel special when you |
|-----------------------------------|-----------------------------------|
|                                   | You make me feel special when you |
|                                   | You make me feel special when you |
| You make me feel special when you |                                   |

## Valentine's Day note writing

Write notes to your friends and family telling them how muc